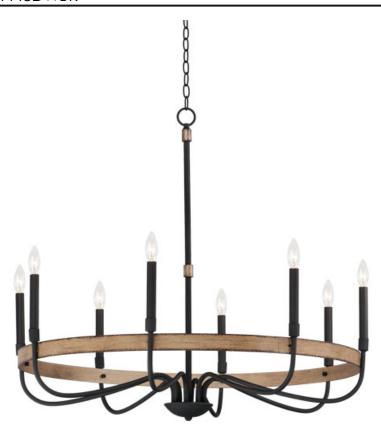

## PRODUCT DESCRIPTION

Rustic charm in an elegant, yet simple chandelier with warm distressed wood finishes and textured black metal arms. Black candle covers evoke wax candles to complete the classic and transitional appeal of this series. The flush mount features a satin white diffuser to soften the lamps within.

#### **MEASUREMENTS**

**DIMENSION** : 36" L x 36" W x 31.75" H

MAX OAH : 72.75" OAH

CANOPY : 5" W x 0.75" H x 5" L

HANGING WEIGHT : 13.7 lb

## LAMPING

INPUT VOLTAGE : 120V

BULB : 8 x 60W Incandescent E12 Candelabra , 480W Total

BULB INCLUDED : (Not Included)

DIMMABLE : Y

#### **FINISHES OPTION**

Driftwood / Black (DWBK)

### MATERIAL

Steel